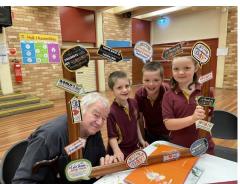

# **Grandparents Day**

On Monday morning we celebrated Grandparents Day at EA Southee. Grandparents were invited in for breakfast and a cuppa, to listen to their grandchild read. They were also asked to bring their favourite picture book along to read to their grandchild. Thank you to all the grandparents who attended our event, it was wonderful to see so many of you!