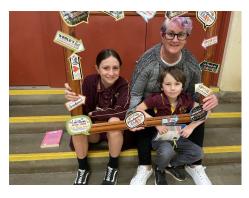

# **Grandparents Day**

On Monday morning we celebrated Grandparents Day at EA Southee. Grandparents were invited in for breakfast and a cuppa, to listen to their grandchild read. They were also asked to bring their favourite picture book along to read to their grandchild. Thank you to all the grandparents who attended our event, it was wonderful to see so many of you!