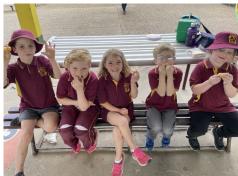

# **PBL Vox Pop**

This week our Positive Behaviour for Learning (PBL) focus across the school is Resilience.

# How can you be Resilient in the playground?

Madeline: Wait my turn on the equipment.

Patrick: Play nicely with my friends.

Natalia:
If there is a problem,
I could try to solve it
myself then tell an
educator if I need
help.

Keiralea: Persevere when faced with challenges.

Respect

Responsibility

Resilience