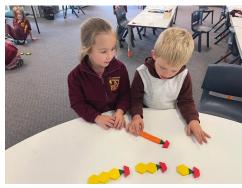

# **Student Learning**

Mini Kindy visited Mrs French and her office this week. They are getting to know all the areas of the school and the educators.

Team K have been learning about patterns in Maths this week. Students were asked to work with a partner to create an increasing pattern with the blocks. Team K really enjoyed this hands-on lesson.