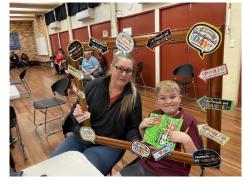

# **Grandparents Day**

On Monday morning we celebrated Grandparents Day at EA Southee. Grandparents were invited in for breakfast and a cuppa, to listen to their grandchild read. They were also asked to bring their favourite picture book along to read to their grandchild. Thank you to all the grandparents who attended our event, it was wonderful to see so many of you!