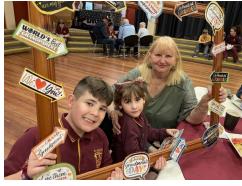

# **Grandparents Day**

On Monday morning we celebrated Grandparents Day at EA Southee. Grandparents were invited in for breakfast and a cuppa, to listen to their grandchild read. They were also asked to bring their favourite picture book along to read to their grandchild. Thank you to all the grandparents who attended our event, it was wonderful to see so many of you!