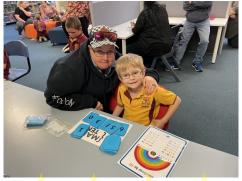

# **Grandparents Day**

On Monday morning we celebrated Grandparents Day at EA Southee. Grandparents were invited in for breakfast and a cuppa, to listen to their grandchild read. They were also asked to bring their favourite picture book along to read to their grandchild. Thank you to all the grandparents who attended our event, it was wonderful to see so many of you!