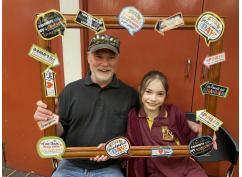

# **Grandparents Day**

On Monday morning we celebrated Grandparents Day at EA Southee. Grandparents were invited in for breakfast and a cuppa, to listen to their grandchild read. They were also asked to bring their favourite picture book along to read to their grandchild. Thank you to all the grandparents who attended our event, it was wonderful to see so many of you!