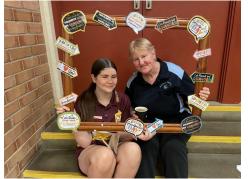

# **Grandparents Day**

On Monday morning we celebrated Grandparents Day at EA Southee. Grandparents were invited in for breakfast and a cuppa, to listen to their grandchild read. They were also asked to bring their favourite picture book along to read to their grandchild. Thank you to all the grandparents who attended our event, it was wonderful to see so many of you!