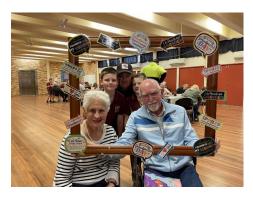

# **Grandparents Day**

On Monday morning we celebrated Grandparents Day at EA Southee. Grandparents were invited in for breakfast and a cuppa, to listen to their grandchild read. They were also asked to bring their favourite picture book along to read to their grandchild. Thank you to all the grandparents who attended our event, it was wonderful to see so many of you!