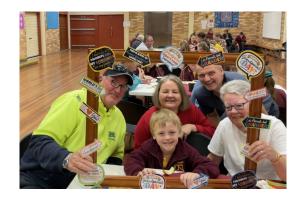

# **Grandparents Day**

On Monday morning we celebrated Grandparents Day at EA Southee. Grandparents were invited in for breakfast and a cuppa, to listen to their grandchild read. They were also asked to bring their favourite picture book along to read to their grandchild. Thank you to all the grandparents who attended our event, it was wonderful to see so many of you!