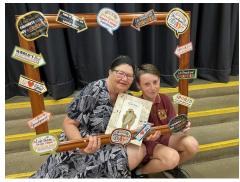

# **Grandparents Day**

On Monday morning we celebrated Grandparents Day at EA Southee. Grandparents were invited in for breakfast and a cuppa, to listen to their grandchild read. They were also asked to bring their favourite picture book along to read to their grandchild. Thank you to all the grandparents who attended our event, it was wonderful to see so many of you!